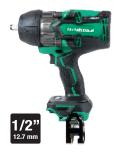

## **36V MultiVolt<sup>™</sup> Brushless 1/2" High-Torque Impact Wrench** (Bare Tool) WR36DBQ4

- MultiVolt<sup>™</sup>: It's Cordless, It's Corded, It's BOTH!
- Cycles Per Charge: 35 full sink and removal (5/8" x 6" lag screws through pressure treated wood)
- Responsive Variable Speed Trigger provides complete control during the application
- 4-Stage Electronic Speed Switch for precision and control during a variety of applications
- IP56 Compliant to add a degree of protection against dust and water exposure

| Amps                              |
|-----------------------------------|
| Drive 1/2" Square                 |
| Max Tightening Torque 775 ft-lbs  |
| Max Breakaway Torque 1,218 ft-lbs |
| No-Load Speed 0-1,500 RPM         |
| Impact Rate 0-2,800 BPM           |
| Variable Speed Trigger            |
| Friction Ring Equipped            |
| Belt Hook Equipped                |
| LED Light Equipped                |
| Weight (w/ Battery) 8.8 lbs       |