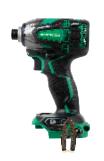

## **36V MultiVolt™ Brushless Triple Hammer Impact Driver**(Bare Tool) WH36DBQ4

- MultiVolt™: It's Cordless. It's Corded. It's BOTH!
- Screws Per Charge: 990 (3" drywall screws into wood)
- Triple Hammer Technology (via incorporating a third impacting anvil) increases driving speed, beats per minute, torque and decreases vibration
- 1/4" Keyless Hex Drive saves time as bits can be changed quickly and easily
- Responsive Variable Speed Trigger provides complete control during the application
- IP56 Compliant to add a degree of protection against dust and water exposure