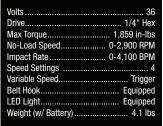

## **36V MultiVolt™ Brushless Triple Hammer Impact Driver**(Bare Tool) WH36DBQ4

- MultiVolt™: It's Cordless. It's Corded. It's BOTH!
- Screws Per Charge: 990 (3" drywall screws into wood)
- Triple Hammer Technology (via incorporating a third impacting anvil) increases driving speed, beats per minute, torque and decreases vibration
- 1/4" Keyless Hex Drive saves time as bits can be changed quickly and easily
- Responsive Variable Speed Trigger provides complete control during the application
- IP56 Compliant to add a degree of protection against dust and water exposure