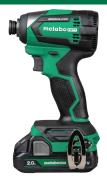

## **18V MultiVolt™ Cordless Impact Driver Kit** WH18DEX

- Includes (2) 18V 2.0Ah batteries
- Power 1,549 in-lbs of turning torque, up to 3,100 RPM and 3,400 IPM for maximum driving to handle tough jobs
- **Go Compact** at just 4.72" in length this impact driver can go where others can't
- Lightweight Only 2.0 lbs reduces fatigue during extended or elevated use

| Volts 18                     |
|------------------------------|
| No-Load Speed 0-3,100 RPM    |
| Impact Rate 0-3,400 BPM      |
| Max Torque 1,549 in-Ibs      |
| Weight (w/o battery) 2.0 lbs |

Included Accessories (2) 18V 2.0Ah Li-Ion Batteries Charger Carrying Case