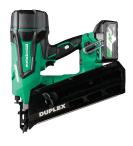

## **36V MultiVolt™ Cordless Duplex Nailer** NR3675DD

- Air Spring Drive System: Delivers similar feel as a pneumatic tool
- Brushless Motor Technology: More run-time, increased power, extended durability with essentially no maintenance
- Zero Ramp Up Time
- Ideal For: building temporary wood structures like concrete forms and scaffolding