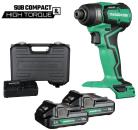

## **18V DDX Series Sub-Compact Impact Driver** (2 x 2.0Ah) WH18DDXS

## metabo HPT DURABILITY FIRST

BRUSHLESS

- COMPACT LENGTH OF ONLY 5.3 INCHES: allows for precise power in the smallest of spaces
- POWERFUL BRUSHLESS MOTOR: produces up to 1240 in-lbs of torque, 3,200 max RPM, and 4,000 max BPM for a variety of applications
- KEYLESS 1/4" HEX DRIVE: ensures strong grip on the bit and easy bit replacements
- **RESPONSIVE VARIABLE SPEED TRIGGER:** provides complete control during operation
- LED LIGHT: to illuminate the workspace when used in darker areas
- LIGHTWEIGHT at 1.8 lbs to reduce user fatigue

## Inculuded Accessories

(2) 2.0Ah 18V Li-Ion Batteries (BSL1820) Charger (UC18YKSL) Carrying Case