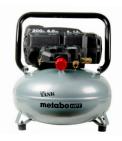

## 6-Gallon High Capacity Pancake Compressor EC914S

- MORE PRESSURE: At 200 PSI, this compressor offers 25% greater PSI than a basic pancake compressor\*
- 30% MORE AIR FLOW: 4 CFM @ 90 PSI allows for multiple large body nailers to be used on a single compressor
- LIGHTWEIGHT: At only 41 lbs, it is 22% lighter compared to a traditional twin-stack compressor\*\*

## **RUNS:**

Framing:

Siding:

15/16ga:

| Power Output 1.3 Run HP   Power Source 120V/60Hz   Amps 13.5   Tank Capacity 6 Gallons   Max Working Pressure 200 PSI   CFM 4.0 @ 90 PSI   Weight 41 lbs |
|----------------------------------------------------------------------------------------------------------------------------------------------------------|
| FANK                                                                                                                                                     |