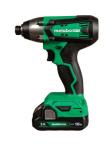

## 18V MultiVolt™ Cordless Brushed **Impact Driver Kit** (1x2.0Ah) WH18DFX

- **NEW BATTERY:** Inclues the 18V 2.0Ah battery that features a fuel gauge for convenience
- POWER: 1,328 in-lbs of turning torque, up to 2,400 RPM and 3,200 IPM for maximum driving to handle tough jobs
- LIGHTWEIGHT: Only 2.2 lbs reduces fatique during extended or elevated use
- TRIGGER: Responsive variable speed trigger provides complete control during operation

| Volts 18   Chuck 1/4" Hex   No-Load Speed 0-2,400 RPM   Impact Rate 0-3,200 BPM   Max Torque 1,328 in-lbs |
|-----------------------------------------------------------------------------------------------------------|
| Capacity                                                                                                  |
| Small Screw: 5/32"-5/16"                                                                                  |
| Ordinaly Bolt: 1/4"-9/16"                                                                                 |
| High Tension Bolt: 1/4"-5/32"                                                                             |
| Demisions L 6-17/32" x H 8-31/32"<br>Weight (Tool Only) 2.2 lbs                                           |

**Included Accessories** 18V 2.0Ah Li-Ion Battery w/ Fuel Gauge Charger Carrying Bag