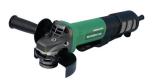

## 4-1/2" 12 Amp Paddle Switch Disc Grinder w/ Lock-off Switch G12BYEQ

- High torque motor to power through the toughest cutting and grinding applications
- AC Brushless Motor ensures highly efficient grinding performance with minimal maintenance
- Superior performance when using a generator due to an internal inverter circuit that regulates uneven power supply
- Kick-back reduction
- Zero voltage restart protection