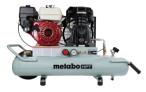

## 8 Gallon Gas Powered Wheeled Air Compressor EC2610E

## metabo DURABILITY FIRST

- Powered by a professional grade Honda GX engine
- Solid cast iron cylinder provides industry recognized premium material for long life, consistent compression and low oil carryover
- Oversized oil level site glass allows everyone to monitor the oil level for the pump avoiding pump damage due to lock up from inadequate oil supply

| Power Output         | . 5.5 Net HP |
|----------------------|--------------|
| Tank Capacity        | 8 Gallon     |
| Max Working Pressure | 145 PSI      |
| CFM 9                | 9.5 @ 90 PSI |
| Weight               | 158 lbs      |