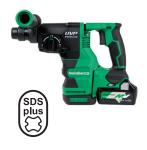

## **36V MultiVolt**<sup>™</sup> **1-1/8" SDS Plus Rotary Hammer** (Bare Tool) DH3628DAQ4

- **LED LEVEL:** Allowing the user to drill precise holes results in less time and money being spent adjusting skewed anchor bolts or re-drilling anchors
- AUTO STOP: Set your time for repetitive drilling
- REACTIVE FORCE CONTROL: Senses the tool overload and stops rotation to ensure user safety and protect the tool motor and battery
- USER VIBRATION PROTECTION: With its low vibration handle and dynamic vibration absorber you can work longer with less fatigue