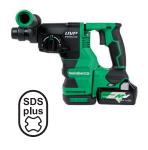

## **36V MultiVolt™ 1-1/8" SDS Plus Rotary Hammer** DH3628DA

- LED LEVEL: Allowing the user to drill precise holes results in less time and money being spent adjusting skewed anchor bolts or re-drilling anchors
- AUTO STOP: Set your time for repetitive drilling
- REACTIVE FORCE CONTROL: Senses the tool overload and stops rotation to ensure user safety and protect the tool motor and battery
- USER VIBRATION PROTECTION: With its low vibration handle and dynamic vibration absorber you can work longer with less fatigue

## metabo FIPT DURABILITY FIRST

| Volts 36                          |
|-----------------------------------|
| No-Load Speed 0-950 RPN           |
| Impact Rate 0-4,300 RPN           |
| Impact Energy 2.3 ft-lbs          |
| Capacity                          |
| Concrete 1-1/8                    |
| Steel 1/2                         |
| Wood 1-1/4                        |
| Speed Modes (2) Normal/Low        |
| Operation Modes (3)               |
| Hammer Drilling/Chipping/Drilling |
| Variable SpeedTrigge              |
| LED Light Equipped                |
| Length                            |
| Weight (Tool Only) 7.0 lbs        |

## **Accessories Included**

36V 4.0Ah Battery / Rapid Charger w/ USB Port / Side Handle / Depth Gauge / Carrying Case