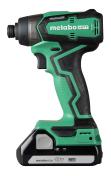

## **18V Sub-Compact Impact Driver** WH18DDX

- Compact length of only 5.3 Inches allows for precise power in the smallest of spaces
- Powerful Brushless Motor produces up to 1240 in-lbs of torque, 3,200 max RPM, and 4,000 max BPM for a variety of applications
- Responsive Variable Speed Trigger provides complete control during operation
- Lightweight at 1.8 lbs (2.6 lbs with 1.5Ah battery) to reduce user fatigue