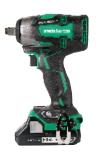

## 18V Brushless Li-lon 1/2" Square Impact Wrench WR18DBDL2

- Features Brushless Motor Technology for more run time, increased power and extended durability with essentially no maintenance
- Powered by Metabo HPT's Compact 3.0Ah Lithium Ion slide-type battery for less weight in a more compact size, while also providing fade free power and protection from over-charge, over-discharge, and over-load
- 4-Mode Selector: Ranging from 0-1,000/2,700 RPM to conveniently tackle a wide variety of applications
- ALSO AVAILABLE: WR18DBDL2Q4 (Tool Body Only)

| Volts 18                            | 3 |
|-------------------------------------|---|
| No-Load Speed 0-2,700 RPM           | 1 |
| Impact Rate 0-3,600 BPN             |   |
| Torque                              |   |
| Drive 1/2" Square                   | Э |
| Weight (w/BSL1830C Battery) 3.3 lbs | S |