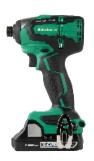

## 18V Lithium Ion Brushless Impact Driver WH18DBFL2S

- Brushless Motor for longer run time per charge, less maintenance and increased durability
- Compatible with Metabo HPT/Hitachi 18V & Metabo HPT 36V Lithium Ion Slide-type Batteries for fade free power
- Keyless 1/4" Hex Drive: To ensure a firm grip on the bit and easy bit replacements
- Responsive Variable Speed Trigger: Provides complete control during operation
- On-Tool Battery Charge Indicator to reduce downtime

| VUILS 10                          |
|-----------------------------------|
| No-Load Speed 0-3,100 RPM         |
| Impact Rate 0-3,400 BPM           |
| Torque 1,522 in-lbs               |
| Weight (w/ Compact 3.0Ah) 2.9 lbs |
|                                   |
| Annanada Induda                   |