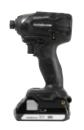

## **18V Lithium Ion Brushless Impact Driver** WH18DBFL 20B

- Compatible with Metabo HPT 18V & 36V & Hitachi 18V Slide-type Batteries
- Keyless 1/4" Hex Drive: Ensures a firm grip on the bit and for easy bit replacement
- Responsive Variable Speed Trigger provides complete control during operation
- On-tool battery charge indicator to help gauge status of battery
- LED Light: Illuminates the workspace when used in darker areas

| Volts                     | 18           |
|---------------------------|--------------|
| No-Load Speed (           | 0-3,100 RPM  |
| Impact Rate               | 0-3,400 IPM  |
| Max Torque                | 1,522 in-lbs |
| Weight (w/ 1.5Ah Battery) | 2.9 lbs      |