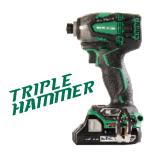

## **18V Lithium Ion Brushless Triple Hammer Impact Driver**WH18DBDL2

- Triple Hammer Technology increases driving speed, beats per minute, torque, and decreases vibration
- Features Brushless Motor Technology for more run time, increased power, and extended durability
- Powered by Metabo HPT's Compact 3.0Ah Lithium Ion slide-type battery for less weight and fade free power, while also protecting from over-charge, overdischarge, and over-load
- ALSO AVAILABLE: WH18DBDL2Q4 (Tool Body Only)

| Volts         | 18           |
|---------------|--------------|
| No-Load Speed | 0-2,900 RPM  |
| Impact Rate   | 0-4,000 BPM  |
| Torque        | 1,832 in-lbs |
| Chuck         | 1/4" Hex     |
| Weight        | 2.9 lbs      |