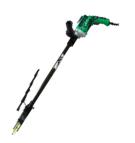

## SuperDrive Collated Screw System with Extension (2,600 RPM) W6VB3SD2

- Ideal for drywall and sheathing applications
- 20" extension allows you to work from a grounded standing position without having to get down on the floor or stand on a ladder
- Tool free depth adjustment for quick screw depth changes
- Wide Fastener Range to tackle a variety of applications
- 24.6 ft power cord allows longer range, fewer outlet changes, and fewer extension cords

| DIL GHAHK 1/4 TIGK            |
|-------------------------------|
| No-Load Speed 0-2,600 RPM     |
| Max Torque                    |
| Capacities                    |
| Screw Length 5/8" - 3"        |
| Screw Diameter #6 - #12       |
| Weight 7.7 lbs                |
|                               |
| A consequence of the shortest |

## Accessories Include SuperDrive Extension Case Hardened Drawall No

Rit Chank

Case Hardened Drywall Nose Piece Case Hardened Decking/Subfloor Nose Piece Nose Piece / Side Handle

#2 Phillips Bit / #2 Square Bit # Lox Bit