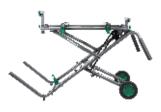

## Fold & Roll Universal Miter Saw Stand

- Single action set-up and take-down for quick and efficient use
- Material support extensions (extend 8') for supporting longer material
- Accepts up to a 12" sliding compound miter saw for ultimate flexibility
- Quick-release mounting brackets allow for easy mounting and removal of miter saw from the stand
- Adjustable material stops stabilize material for repetitive cutting applications
- Large 8" rubber treaded wheels make it easy to transport over rugged jobsite terrain even while the saw is mounted