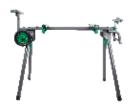

## **Heavy-Duty Miter Saw Stand** UU240F

- Material support extensions (extend 8') for supporting longer material
- Heavy-duty steel construction can support up to 400 lbs.
- Stand weighs only 50 lbs. for stability and easy transport
- Accepts up to a 12" Sliding Compound Miter Saw
- Tool-less height adjustment of material supports for quick and easy set-up
- Quick-release mounting brackets allow for easy mounting and removal of miter saw on the stand

| Stand Height 34-29/32"           |
|----------------------------------|
| Work Table Size 42" x 8-1/2"     |
| Dimensions (Folded)              |
| 51-13/16" x 18-5/16" x 12-19/32" |
| Dimensions (Extended)            |
| 51-13/16" x 30-7/8" x 36-23/32"  |
| Wheel Diameter 8"                |
| Max Weight Load 400 lbs          |
| Max Material Length 95-1/2"      |
| Weight 50 lbs                    |
|                                  |