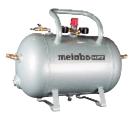

## **10 Gallon ASME Certified Reserve Tank** UA3810AB

## metabo FIPT DURABILITY FIRST

- Certified by the American Society of Mechanical Engineers (ASME) - Ensures compliance with laws and regulations of all U.S. States
- Industrial ball (shut-off) valve on input allows tank to be filled and disconnected from compressor without draining itself
- **5 Quick Connect couplers** allow for easy one handed connections of hoses and/or splitters
- Roll cage design protects regulator and gauges

| Tank Type Horizontal Barrel<br>Tank Capacity 10 Gal (ASME) |
|------------------------------------------------------------|
| Outputs                                                    |
| Tank Pressure Gauge Yes                                    |
| Regulated Pressure Gauge Yes                               |
| Coupling Sockets 1/4" Industrial x 5                       |
| Max Allowed Working Pressure175 PSI                        |
| Input Shut-Off Valve Yes                                   |
| Safety Relief Valve Yes                                    |
| Weight 40 lbs                                              |