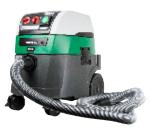

## 9.2 Gal Commercial HEPA Vacuum

- Tool actuated outlet to turn vacuum power on/off with the connected power tool
- Automatic filter cleaning provides pulse cleaning of the HEPA filters while in use to prevent suction loss and maintain production
- High liquid sensor senses when the liquid level in the tank reaches maximum fill and shuts vacuum off to prevent spills and motor damage
- Accepts dust collection attachments (sold separately)
- Meets or exceeds OSHA 1926.1153 Crystalline Silica Dust Regulation

| Volts 120' Tank Material Capacity | ٧ |
|-----------------------------------|---|
| Wet 4.9 ga                        | ı |
| Dry 5.6 ga                        | ı |
| Suction 130 CFM                   | Λ |
| Weight 34.6 lb                    | S |

Accessories Included (2) HEPA Filters Poly Bag with closures Sealing Plug for tank Step Down Reducer