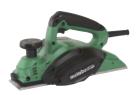

## **3-1/4" Portable Planer** P20ST

## metabo HPT DURABILITY FIRST

- Re-sharpenable blades allow for extended use
  - Built-in kickstand prevents damage to the work surface when not in operation
  - Dust collection capability using either the included dust bag or vacuum attachment
- Lightweight for increased maneuverability and ease of use