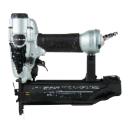

## 2" 18-Gauge Brad Nailer NT50AF2

- Selective actuation allows the user to easily select between sequential and contact nailing modes with the simple flip of a switch
- Tool-less, easy-to-clear nose for quick and simple nail extraction should a nail jam during use
- Depth of drive dial allows the user to easily adjust the drive depth for a professional finish
- 360-degree adjustable exhaust port keeps dust, debris, and oil off the finish project

| Nail Capacity      | 100        |
|--------------------|------------|
| Fastener Length    | 5/8" - 2"  |
| Fastener Gauge     | 18 Ga      |
| Magazine Angle     | Straight   |
| Air Inlet          | 1/4"       |
| Operating Pressure | 70-120 PSI |
| Weight             | 2.2 lbs    |