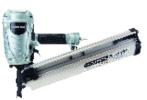

## **3-1/2" Plastic Strip Collated Framing Nailer** NR90AE(S1)

- **Two-step nail loading** makes fastener replenishment quick and easy, reducing downtime
- Lightweight at 7.5 lbs and well-balanced for ease of maneuverability and less user fatigue
- Selective actuation switch allows for quick transitions between sequential and contact nailing
- Tool-less depth of drive adjustment to flush drive or countersink into varying materials