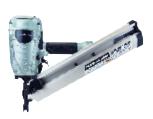

## **3-1/2" Paper Collated Framing Nailer**NR90ADS1

- Selective actuation switch allows for quick transitions between sequential and contact nailing with the simple flip of a switch
- Tool-less depth of drive adjustment to flush drive or countersink into varying materials
- Lightweight and well-balanced for ease of maneuverability and less user fatigue
- Two step nail loading for quick and easy reloads

| Nail Capacity 50-74 Fastener Length |
|-------------------------------------|
| Fastener Diameter                   |
| Magazine Angle 30° +/- 1°           |
| Collation Paper                     |
| Actuation Selective                 |
| Jam Clearing Open Nose              |
| Operating Pressure 70 - 120 PSI     |
| Weight 7.0 lbs                      |