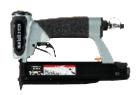

## **1-3/8" 23-Gauge Micro Pin Nailer** NP35A

- Large fastener capacity for fewer reloads
- Dual trigger for safe & accurate placement of pins
- Depth of drive adjustment for flush drives into a variety of materials
- Rear exhaust directs oil and debris away from the work surface
- Reload indicator for easy visual recognition of low nail quantities to avoid dry firing