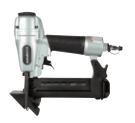

## 1-9/16" 18-Gauge 1/4" Crown Flooring Stapler N4004AB

- Tool-less depth adjustable base from 5/16" to 7/16" for solid hardwood and from 1/2" to 5/8" for engineered hardwoods
- High grade composite magazine provides exceptional durability and protects against jams while minimizing overall tool weight
- Sequential actuation ensures accurate staple placement every time
- 360° adjustable exhaust allows air exhaust to be pointed in any direction