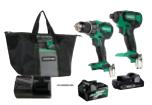

## **18V Lithium Ion Brushless Hammer Drill & Impact Driver Combo Kit** KC18DBFL2T

- Compatible with Metabo HPT/Hitachi 18V & 36V Slide-type Batteries
- Kit includes (1) MultiVolt<sup>™</sup> 5.0Ah battery & (1) compact 3.0Ah battery for maximum flexibility
- Reponsive Variable Speed Triggers: Provide complete control during operation
- Metal belt hooks keep the tools close at hand
- On-Tool LED lights to illuminate dark work spaces
- On-Tool Battery Charge Indicator

## Accessories Included

36V/18V MultiVolt<sup>™</sup> 5.0Ah Battery 18V Compact 3.0Ah Battery Charger / #2 Phillips Bit Carrying Bag