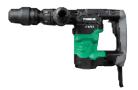

## **SDS Max Demolition Hammer** H41MB2

- **Low Vibration Handle (LVH)** provides rubber handle dampers to absorb vibrations during operation
- **Higher power to weight ratio** which generates 29% more performance while weighting 0.8 lbs. less than the previous model
- Aluminum connecting rod to add overall durability and longevity to this hammer
- Large trigger with lock-on to provide continuous operation to prevent hand strain
- Variable lock mechanism provides 12 different fixed position for object work