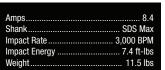

## **SDS Max Demolition Hammer** H41MB2

- **Low Vibration Handle (LVH)** provides rubber handle dampers to absorb vibrations during operation
- **Higher power to weight ratio** which generates 29% more performance while weighting 0.8 lbs. less than the previous model
- Aluminum connecting rod to add overall durability and longevity to this hammer
- Large trigger with lock-on to provide continuous operation to prevent hand strain
- Variable lock mechanism provides 12 different fixed position for object work