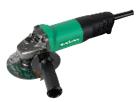

## 4-1/2" 7.9-Amp Paddle Switch Grinder

- Large paddle switch for ease of use and improved safety
  - Just 10-3/4" in length for easy maneuverability
  - Small grip perimeter for less fatigue during extended use
  - Spindle lock allows quick and easy accessory changes
  - Compact and lightweight for greater control and maneuverability, especially in overhead applications

| Amps           |            |
|----------------|------------|
| Wheel Diameter | 4-1/2"     |
| Spindle        | 5/8" x 11  |
| No-Load Speed  | 10,500 RPM |
| Cord Length    | 8 ft       |
| Weight         | 4.4 lbs    |