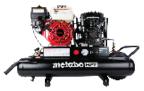

## 8 Gallon Gas Powered Wheeled Air Compressor EC2510E

## metabo FIPT DURABILITY FIRST

- Powered by a professional grade Honda GX engine
- Solid cast iron cylinder provides industry recognized premium material for long life, consistent compression and low oil carryover
- Oversized oil level site glass allows everyone to monitor the oil level for the pump avoiding pump damage due to lock up from inadequate oil supply

| Power Output         | . 5.5 Net HP |
|----------------------|--------------|
| Tank Capacity        | 8 Gallon     |
| Max Working Pressure | 145 PSI      |
| CFM 9                | .3 @ 90 PSI  |
| Weight               | 144 lbs      |