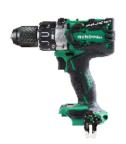

## 18V Brushless Li-Ion Driver Drill

(Tool Body Only)
DS18DBL2Q4

- Features Brushless Motor Technology for more run time, increased power and extended durability with essentially no maintenance
- Reactive Force Control (RFC) senses tool overload and stops the tool from rotation in instances where there may be a bit snag or an overload application
- Compatible with all Metabo HPT/Hitachi 18V & Metabo HPT 36V Lithium Ion Slide Type Batteries for fade free power (batteries and charger sold separately)