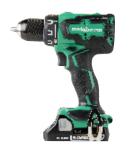

## **18V Brushless Driver Drill**

- Powered by Metabo HPT's Lithium Ion slide-type battery technology for fade free power and less weight
- Features Brushless Motor Technology for more run time, increased power and extended durability with essentially no maintenance
- On-Tool Battery Indicator to reduce down time
- **LED Light** to illuminate the workspace in dark areas
- Belt Hook to keep tool close at hand
- ALSO AVAILABLE: DS18DBFL2Q4 (Tool Body Only)

| Volts 18                           |
|------------------------------------|
| No-Load Speed 0-1,800 RPM          |
| Torque 620 in-lbs                  |
| Chuck 1/2" Keyless Metal           |
| Weight (w/BSL1515 Battery) 3.5 lbs |