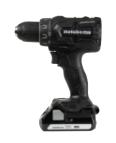

## **18V Lithium Ion Brushless Driver Drill** DS18DBFL2OB

- Compatible with Metabo HPT/Hitachi 18V & 36V Slide-type Batteries
- Powerful torque and fast application speeds due to large brushless motor and optimized gear ratio
- Keyless Chuck: Ensures a firm grip on the bit and easy bit replacement
- On-tool battery charge indicator to help gauge status of battery
- LED Light: Illuminates the workspace when used in darker areas

| Volts 18                          |
|-----------------------------------|
| Chuck 1/2" Keyless                |
| Clutch Setting22                  |
| No-Load Speed 0-400/1,800 RPM     |
| Max Torque 620 in-lbs             |
| Weight (w/ 1.5Ah Battery) 3.5 lbs |