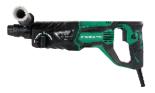

## 1" SDS Plus 3 Mode "D" Handle Max Rotary Hammer, VSR

- Fastest drilling speed in its class: Up to 1.25 times faster than the competition
- Variable speed control dial located on trigger for ease during high-speed or high-torque jobs
- Improved internal mechanisms have lessened the abuse on the motor and gears and has extended the life of the o-rings
- New larger side mounted change lever makes mode changes easy and quick, even with gloves
- One push bit mounting makes changing bits and applications quick and easy

| Amps               | 7.5         |
|--------------------|-------------|
| Watt Input         | 850         |
| Shank              | SDS Plus    |
| No-Load Speed      | 0-1,100 RPM |
| Impact Rate        | 0-4,300 BPM |
| Impact Energy      | 2.4 ft-lbs  |
| Capacities         |             |
| Concrete/Solid Bit | 1"          |
| Concrete/Core Bit  | 2"          |
| Weight             | 6.7 lbs     |
|                    |             |