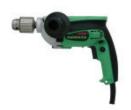

## **1/2" 9-Amp Drill, EVS, Reversible**

- Form fit palm grip designed to comfortably fit in hand for improved control with minimal vibration
- Electronic variable speed control trigger for easy two-finger operation with a lock-on feature for continuous operation
- Contractor-grade cast aluminum gear housing adds durability and efficiently dissipates heat
- Oversized reversible switch and trigger lock, conveniently located for continuous uninterrupted operation

| Amps   Chuck   No-Load Speed 0-99   Max Torque 417 | 1/2"<br>0 RPM |
|----------------------------------------------------|---------------|
| Capacities                                         |               |
| Wood                                               |               |
| Steel                                              | 1/2"          |
| Hole Saw                                           | 4"            |
| Weight                                             | 4.6 lbs       |

Accessories Include Side Handle Chuck Key Carrying Case