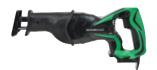

## **18V Lithium Ion Reciprocating Saw**

(Tool Body Only) CR18DSLQ4

- Compatible with all Metabo HPT/Hitachi 18V & Metabo HPT 36V Lithium Ion slide type batteries
- Tool-less blade changing system allows for quick replacements and reduced downtime
- Triple sealed design protects from dust and debris, as well as water waste when cutting into pipes
- Adjustable front shoe for depth of cut control and extended blade life
- Reversible blade setting for reverse cutting

| Volts                     | 18          |
|---------------------------|-------------|
| Stroke Speed              | 0-2,100 SPM |
| Stroke Length             | 1-1/8"      |
| Blade Change              | Tool-less   |
| Weight (w/ 1.5Ah Battery) | 6.8 lbs     |