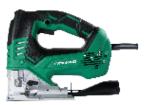

## Variable Speed Jig Saw CJ160V

- Variable speed with Auto-mode, gives user versatility for a number of different appliactions
- 4-stage orbital action increases cutting efficiency
- Tool-less blade changing system allows you to quickly and easily change blades
- LED light illuminates workspace improving cut-line visibility
- Electronic speed control to maintain SPM while cutting