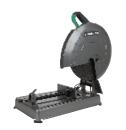

## 14" Portable Chop Saw CC14SFS

- Portable, rugged and lightest in class to withstand daily transport between trucks and jobsites
- Adjustable fence is easy to use and miters 45 degrees to the right or left for versatility
- Quick-lock/release vise provides fast feeding and changing of materials of different sizes