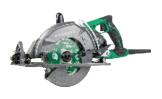

## 7-1/4" Worm Drive Circular Saw

- Powerful 15 Amp motor produces 5,000 RPM (no load) to powerfully cut through any building material
- Durable worm drive gears for longer life and professional results
- Rafter hook for safe rafter placement and easy storage
- Steel bevel and depth adjustment levers increase toughness and real world usability
- Blade wrench conveniently stores in the foot of the tool

| Amps            | 15         |
|-----------------|------------|
| Blade Diameter  | 7-1/4"     |
| No-Load Speed 5 | ,000 RPM   |
| Capacities      |            |
| 90° Cut Depth   | 2-3/8"     |
| 45° Cut Depth   | 1-3/4"     |
| Weight          | . 14.7 lbs |