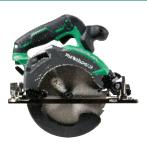

## 6-1/2" 18V Brushless Deep Cut Circular Saw (Tool Body Only) C18DBALQ4

- Deep Cut Technology: For deeper cuts than some 7-1/4" saws at 90°
- Features Brushless Motor Technology for more run time, increased power, and extended durability with essentially no maintenance
- Compatible with all Metabo HPT/Hitachi 18V & Metabo HPT 36V Lithium Ion slide type batteries for fade free power (batteries and charger sold separately)

| Volts 18                             |
|--------------------------------------|
| No-Load Speed                        |
| Power Mode 4,100 RPM                 |
| Auto Mode 2,500-4,100 RPM            |
| Blade Diameter 6-1/2"                |
| Capacities                           |
| 90° Cut Depth 2-19/32"               |
| 45° Cut Depth 1-13/16"               |
| Weight (w/ BSL1830C Battery) 6.8 lbs |