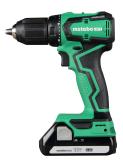

## **18V Sub-Compact Driver Drill** DS18DDX

- Compact Length of only 6.2" allows for precision power in the smallest of spaces
- Powerful Brushless Motor produces up to 485 in-lbs of torque and 1,700 max RPM
- Keyless 1/2" Chuck to ensure a firm grip on the bit and for easy bit replacement
- Responsive Variable Speed Trigger provides complete control during operation

| Volts                     | 18          |
|---------------------------|-------------|
| No-Load Speed             | 0-1,700 RPM |
| Max Torque                | 485 in-lbs  |
| Clutch                    | 20 + 1      |
| Weight (w/ 1.5Ah Battery) | 2.7 lbs     |