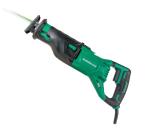

## 11-Amp Reciprocating Saw CR13VST

- Variable Speed Control Dial: Adjustable to match the material being cut as well as extend the life of the blade
- Orbital Action for faster cuts
- Bevel Gear Drive System: Rear internal bearing increases the durability and decreases the size of the saw
- Tool-Less Base Adjustment helps with cutting efficiency
- Tool-Less Blade Changes for faster blade changes
- Pivoting Rafter Hook for convenience

| Amps              | 11        |
|-------------------|-----------|
| No-Load Speed     |           |
| Stroke Length     | 1-1/8"    |
| Shoe Adjustment   | Tool-less |
| Blade Change      | Tool-less |
| Weight (w/o hook) | 7.9 lbs   |