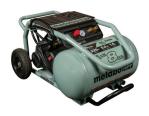

## THE TANK™ 8-Gal Trolley Air Compressor Air Compressor EC1315S

- MORE PRESSURE: 225 PSI provides 40%\* more usable air for more work and less run time
- 38% MORE\* AIR FLOW: 5.0 CFM @ 90 PSI to operate more tools and provide air to the entire jobsite
- EASY MOBILITY: Rubber tires smoothly move around the roughest jobsite
- LONGEVITY: Top mounted air filter reduces issues with dirt ingestion
- LOW MAINTENANCE: Oil Free motor provides long life with less maintenance

\* Compared to Metabo HPT model EC99S

| Power Output         | 1.5 Run HP |
|----------------------|------------|
| Tank Capacity        | 8 Gallon   |
| Max Working Pressure | 225 PSI    |

CFM...... 5 @ 90 PSI

Regulated Pressure Gauge ....... Installed Motor Type ....... Oil Free

Accessories Include
(2) 1/4" Brass Industrial Couplers