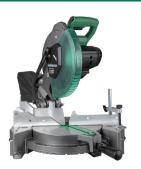

## **18V MultiVolt™ Cordless 10" Single Bevel Miter Saw** (Bare Tool) C1810DFA04

- COMPOUND CUTTING: Wide range of miter and bevel cutting options
- ACCURACY: Xact Cut LED Shadow system to clearly mark the cut line
- **CUTTING CAPACITY:** up to 5-21/32" at 90 degrees
- SPEED: 3,800 RPM max no-load speed
- **STABILITY:** Extendable rip fence and a large table
- SIZE: Extra large base for great support and handling of material
- ELECTRIC BRAKE: Stops blade rotation within seconds preventing unintentional cuts